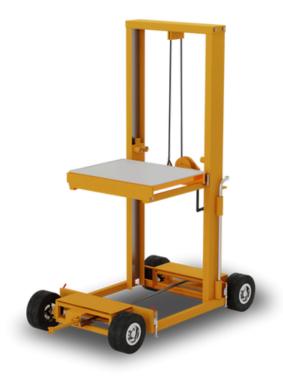

## **Server Rack Lifter**

SRL

Specifically designed and tested for operation in all data center environments, including aluminum floors. This manual lifter, which can be towed by the MT700 vehicle, ensures accurate alignment of equipment and eliminates risk to personnel and equipment.

- Easy loading/unloading in confined areas within Data Centers Stable, super
- maneuverable operation virtually anywhere a person can walk, including elevators. Easy transport of most IT equipment components throughout the
- Data Center, with its **650lb. cargo weight limit.** Balloon Tires (optional foam filled) for safe use on raised floors.
- Constructed of Tig Welded aluminum for lighter weight and lower center of gravity of the trailer. Weight capacity of shelf pull-out slides and plastic-topped
- equipment deck is 200lb. Pre-attached aluminum mounting/tie- down brackets on each plastic-topped equipment deck
- permit any load to be secured for transport, and easily assessable when securing IT equipment.